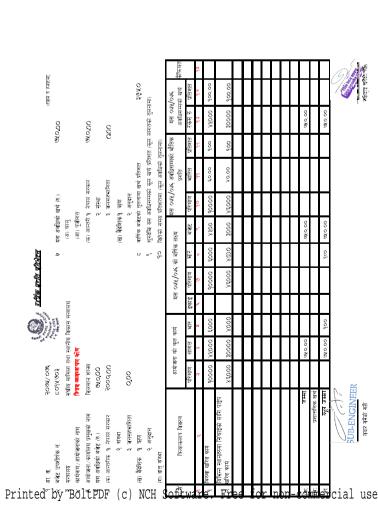

्र<u>ी के प्रति प्रतिष्</u>

SUB-ENGINEER तथार गुनेको सही

| E                                                                  |                                                                                                     |                                                                                                                                                              | कृत्तियत                                             | ¥6                            |                                                              |                              |                  |                                    | को सही           |
|--------------------------------------------------------------------|-----------------------------------------------------------------------------------------------------|--------------------------------------------------------------------------------------------------------------------------------------------------------------|------------------------------------------------------|-------------------------------|--------------------------------------------------------------|------------------------------|------------------|------------------------------------|------------------|
| १३कम रु प्रजाहमा                                                   |                                                                                                     | १००,००                                                                                                                                                       | ′०७६<br>हो बर्च<br>प्रतिशत                           | 00.00P                        | 900,00                                                       | 900.00                       |                  |                                    | स्तारका मेहा सही |
|                                                                    | × .                                                                                                 | ् अनुदान १<br>वारिक वर्जटको तुसनमा खर्च प्रतिशत<br>शुरुदेवि यस अवधिमम्मको कूल खर्च प्रतिशत (कूल लागतको तुसनामा।<br>वितेको समय प्रतिशतमा (कूल अवधिको तुसनामा) | यस् ०७५/०७६<br>अवधिसम्मक्षे खर्च<br>रकस रु गितिश     | 15 P                          | tt                                                           | 03:03                        | Ш                | \$63.3%                            |                  |
| ्रें<br>इ. १. १५                                                   | बैदार स्थ<br>000                                                                                    | (कूल लाग)<br>नामा)                                                                                                                                           |                                                      | <mark>%</mark> ⊗b             | 8 8                                                          | 8                            | Ħ                |                                    |                  |
|                                                                    |                                                                                                     | ् अनुदान<br>वार्षिक बजेटको तुकनामा खर्च प्रतिशत<br>शुरुदेखि यस अवधिसम्मको कूल खर्च प्रतिशत (कू<br>वितेको समय प्रतिशतमा (कूल अवधिको तुकनामा                   | 1                                                    | न्त्र<br>१४.९६                | H                                                            | ++                           | Hf               | HH                                 |                  |
| _                                                                  | सरकार                                                                                               | न<br>माख्यंप्री<br>मकोक्ल ब<br>गाक्ल क                                                                                                                       | /०%, अवधिर<br>प्रगति<br>भारित                        |                               |                                                              | 23.6c                        | Ш                | Щ                                  |                  |
| ্থ<br>অব্<br>য                                                     | ग्रं<br>१. सेपाल सरकार<br>१. बन्धा<br>१. जनसङ्गापिता<br>६९. म्ह्या                                  | २ अनुदान<br>टको तुलनाम<br>अवधिसम्मन<br>य प्रतिशतमा                                                                                                           | यस् ठ७५ <u>.</u><br>परिमाण                           | 90000                         | 90000                                                        | 00:006                       | Ш                | Ш                                  |                  |
| यस अवधिको खर्च (ह.)<br>(का चाल<br>(का संकीतन                       | ्का दुवारत<br>(क) अन्तरी १, नेपाल सरकार<br>२, अनसहमागिता<br>१७) वैदेशिक १, अप                       | ्र अनुदान<br>वार्षिक वजेटको तुलनामा खर्चे प्रतिशत<br>शुरुदेवि यस अवधिसम्मको कूल खर्चे प्र<br>वितेको समग्र प्रतिशतमा (सूख अवधिको                              | लक्ष्य<br>बजेट                                       | ٠٠ E                          | S. S                     | \$0<br>\$                    |                  | \$43.3%<br>\$43.3%                 |                  |
|                                                                    |                                                                                                     | 9 o u                                                                                                                                                        | को बर्षिक<br>भार                                     | 3868                          | ५४.४५<br>१४.४५                                               | २३६८                         |                  | 940                                |                  |
| <b>डा<u>केंक दुर्गत प्रतिवेशन</u><br/>७</b><br>७                   |                                                                                                     |                                                                                                                                                              | यस ०७५/०७६ को बर्षिक लक्ष्य<br>है   परिमाण   भार   ब | 00000                         | 00000                                                        | 0000ь                        | Ш                |                                    |                  |
| <b>बर्ग क्रिक</b>                                                  |                                                                                                     |                                                                                                                                                              | यस् (<br>इकाइं                                       | w o                           |                                                              |                              | ttt              | HT                                 |                  |
| Acow, owe Covy owe and with them senter                            |                                                                                                     |                                                                                                                                                              | कार्य<br>भार्                                        | × %                           | 58.88<br>इ.स.                                                | २३६८                         | Ш                | 000                                |                  |
| २०७५/ ०७६<br>८०५१/ ७०३<br>संयोग मामिना तथा चानीय                   |                                                                                                     |                                                                                                                                                              | आयोजनाको कुल कार्य<br>माण लागत भ                     | *                             | ०६५०                                                         | ०४०४                         | Ш                | केट २ १<br>इन २ २ १                |                  |
| २०७५/ ०७६<br>५०१५७०३<br>संधीय मामिला तथ                            | डिलमान शास्य<br>३८२२५<br>३८२२५                                                                      | 00.00                                                                                                                                                        | आयोजना<br>परिमाण                                     | 3                             | 00000                                                        | 00006                        | Ш                |                                    |                  |
| २०७५/ ०७%<br>८०९५/७०३<br>संशोध मामिल                               | अयमी<br>अयं                                                                                         | o.                                                                                                                                                           | 4                                                    | 5                             | ĦΤ                                                           | Ş                            | ${\sf H}{\sf H}$ | जम्मा<br>कखर्च<br>जम्मा            | T TER            |
|                                                                    | नाम<br>रक्षार                                                                                       | भिता                                                                                                                                                         | बर्ग                                                 | स न 9                         | उत्तान इ<br>इ                                                | <b>५</b>                     |                  | जम्मा<br>प्रशासनिक बच<br>कूल जम्मा | SIR PASCANERA    |
| आ. व.<br>बबेट उपशीरक नं.<br>मन्त्रास्त्रास्त्रास्त्रास्त्रास्त्रास | कवन्त्रम् अध्यक्षमाच्या प्रमुखको नाम<br>यस अवधिको बजेट (४)<br>(क) आन्तरीक १ नेपाल सरकार<br>२ संस्था | ३ जनसङ्गागिता<br>१. ऋण<br>२. अनुदान                                                                                                                          | क्रियाकलाप विवर्ण                                    | २<br>पास्तु निमारवाकसुरूकवतान | ताङ्गोमानेनिमरचेक्सिसङ्क वहा न २<br>कुगा टिकड्ड सरूक रहा न इ | भाग्यीन ग्रीपण्ड सहक वहा न ४ |                  |                                    |                  |
| आ. व.<br>बजेट उपशीर्षक ने.<br>मन्त्राय                             | लग्ना, शास्त्रभाषा पा<br>बायोजना/कार्यालय प्रमुख<br>यस् अन्तरीकः १, नेपाल<br>२, संस्था              | ह जनसक्ष<br>(ख) वैदेशिक 9. ऋण<br>२. अनुदा<br>(ग) बात् संस्था                                                                                                 | <u> </u>                                             | निमार्चाः                     | ।मानेनिम-<br>टेक्टुड स                                       | न जीपण्ड                     |                  |                                    |                  |
|                                                                    |                                                                                                     |                                                                                                                                                              | l∩fit wa                                             |                               | र ताइजा                                                      |                              | or nor           | الله المالية                       | oraiol uao ori   |
| Printed by B                                                       | oltPDF (c                                                                                           | I) NCH 3                                                                                                                                                     | <del>U L'UW</del>                                    | 11 B                          |                                                              | <del>58</del> L              | OT HOL           |                                    | ercial use only. |