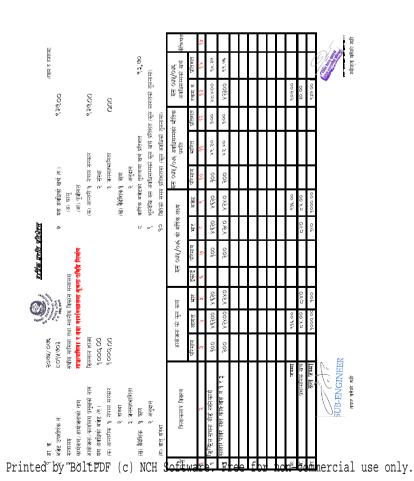

एकम रु प्रजारमा ६ वार्षिक बनेदाने तुन्तुमा बावे प्रीकारत १ शुरुबेध स्व अवधियममा कृत बावे प्रीकार एक लागतमे तुनामा। १० विदेस माथ प्रीकारमा एक बनीयम तुनामा। से बनिक सहस्र 2 P5 X00 03000D २ संस्था ३. जनसङ्गाभिता (क) आन्तरी १, नेपाल सरकार (ख) वैदेशिक्त्र, ऋण २. अनुदान মন গৰ্ষিকালবাদি। (अ) चालु (आ) पूजीगत ्रीत<u> स्थित स्थीत प्रतिश्व</u> २०७५/०७६ ८०१५७०२ अधिम मोम्सा का स्थापि किस्स मनायप पुरस्तमात माम ७७१.५४ १ शायोजना/कार्यालय प्रमुखको नाम
 यस अवधिको बजेट (१)
 कि) आन्तरीक १ नेपाल सरकार ३ जनसङ्गापिता (ख) वैदेशिक १. ऋण ी आ, व. २ बजेट उपशीर्षक ने. ३ मन्त्रालय ४ कार्यक्रम/आयोजनाको नाम

२ अनुदान

(ग) दात् संस्था

्र संस्था

राश्चेक प्रभित्र प्रतिबेशन

99.33 यस ०७५/०७६ को बाफि लध्य 9933 99-33 आयोजना को कुल कार्य क्तियाकलाप विवर्ण चर्छने केथपोस्ट र गर्नेकार्थ

स्वीकृत गर्नेको सही

SUB-ENGINEER तयार गुनेळा सही