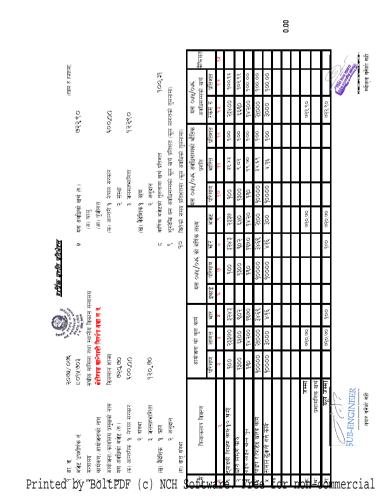

| २००४/०० च                    | ि यस अवधिको खर्चा ह <sub>ा</sub> । ७४.५,९० | (अ) चालु                | (आ) पूजीगत                    | (क) आन्तरी १, नेपाल सरकार ७४५९० | ्र, संस्था            | ३, जनसङ्ग्यागिता                             | (ख) वैदिशिक १, ऋण | ्र अनुदान        | द बाधिक बजेटको तुलनामा खर्च प्रतिशत | ९ शुरुबेखि यस अवधिसम्मको कूल खर्च प्रतिशत (कूल लगतको तुलनामा) | 9.o वितेको समय प्रतिशतमा (कूल अवधिको तुलनामा) | यस ०७५/०६: को बाफि लह्य यस ०७५/०६: ब्रवधिसम्मको भीतिक यस ०७५/०६:<br>प्रगति अवधिसम्मको बर्च | दुक्काई परिमाप भार बजेट परिमाण भारेत प्रतिशत रकम रु प्रतिशत | શત કો તે મુખ પણ તે તે મુ | \$\$\\$\ o\\$\X\\\\\\\\\\\\\\\\\\\\\\\\\\\\\ |  |  |  |
|------------------------------|--------------------------------------------|-------------------------|-------------------------------|---------------------------------|-----------------------|----------------------------------------------|-------------------|------------------|-------------------------------------|---------------------------------------------------------------|-----------------------------------------------|--------------------------------------------------------------------------------------------|-------------------------------------------------------------|--------------------------|----------------------------------------------|--|--|--|
| इ०७४/०७६<br>इ०७४/०७६         | ST. ST.                                    | स्थानीय विकास मन्त्रासय | क क्रि.गी.बार.                |                                 |                       |                                              |                   |                  |                                     |                                                               |                                               | आयोजना को कुल कार्य                                                                        | लागत भार दुकाई                                              | h X 1                    | 00006 8.8388                                 |  |  |  |
|                              | द <b>े</b>                                 | संधीय मामिला तथा        | वर्षे ताडगोमने सडक हि.गी.बार. | डिलमान शाक्य                    | 8.8 <b>3</b> 86)      | 8 R 3 R 6                                    |                   | 00.00            |                                     |                                                               |                                               | आयोजना न                                                                                   | यिहेमीवा ल                                                  | mr                       | .s 0%2                                       |  |  |  |
| क्षा. व.<br>बजेट उपशीर्षक नं | स्ट उपशीर्षक नं                            | मन्त्रालय               | कार्यक्रम्/आयोजनाको नाम       | ४. आयोजना∵कार्यालय प्रमुखको नाम | ५ यस अवधिको बजेट (र.) | <ul><li>(क) आन्तरीक १, नेपाल सरकार</li></ul> | ० संस्था          | ३ जनसङ्ग्रभाषिता | (ख) वैदेशिक १ स्प                   | २. अनुदान                                                     | (ग) बात् संस्था                               | जियाकलाय विवरण                                                                             |                                                             | or                       | थपुताङजमानंस्टक<br>हिपोआर्डिपोआर्रमान्स      |  |  |  |