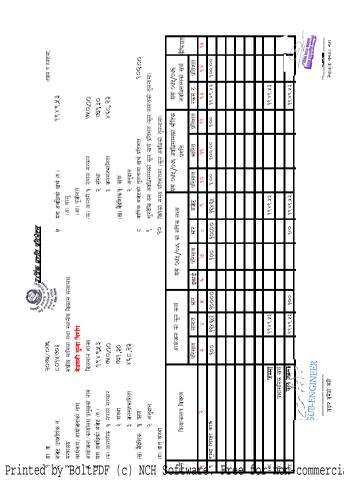

| २००४/०० च                    | ि यस अवधिको खर्चा ह <sub>ा</sub> । ७४.५,९० | (अ) चालु                | (आ) पूजीगत                    | (क) आन्तरी १, नेपाल सरकार ७४५९० | ्र, संस्था            | ३, जनसङ्ग्यागिता                             | (ख) वैदिशिक १, ऋण | ्र अनुदान        | द बाधिक बजेटको तुलनामा खर्च प्रतिशत | ९ शुरुबेखि यस अवधिसम्मको कूल खर्च प्रतिशत (कूल लगतको तुलनामा) | 9.o वितेको समय प्रतिशतमा (कूल अवधिको तुलनामा) | यस ०७५/०६: को बाफि लह्य यस ०७५/०६: ब्रवधिसम्मको भीतिक यस ०७५/०६:<br>प्रगति अवधिसम्मको बर्च | दुक्काई परिमाप भार बजेट परिमाण भारेत प्रतिशत रकम रु प्रतिशत | શત કો તે મુખ પણ તે તે મુ | \$\$\\$\ o\\$\X\\\\\\\\\\\\\\\\\\\\\\\\\\\\\ |  |  |  |
|------------------------------|--------------------------------------------|-------------------------|-------------------------------|---------------------------------|-----------------------|----------------------------------------------|-------------------|------------------|-------------------------------------|---------------------------------------------------------------|-----------------------------------------------|--------------------------------------------------------------------------------------------|-------------------------------------------------------------|--------------------------|----------------------------------------------|--|--|--|
| इ०७४/०७६<br>इ०७४/०७६         | ST. ST.                                    | स्थानीय विकास मन्त्रासय | क क्रि.गी.बार.                |                                 |                       |                                              |                   |                  |                                     |                                                               |                                               | आयोजना को कुल कार्य                                                                        | लागत भार दुकाई                                              | h X 1                    | 00006 8.8388                                 |  |  |  |
|                              | द <b>े</b>                                 | संधीय मामिला तथा        | वर्षे ताडगोमने सडक हि.गी.बार. | डिलमान शाक्य                    | 8.8 <b>3</b> 86)      | 8 R 3 R 6                                    |                   | 00.00            |                                     |                                                               |                                               | आयोजना न                                                                                   | यिहेमीवा ल                                                  | mr                       | .s 0%2                                       |  |  |  |
| क्षा. व.<br>बजेट उपशीर्षक नं | स्ट उपशीर्षक नं                            | मन्त्रालय               | कार्यक्रम्/आयोजनाको नाम       | ४. आयोजना∵कार्यालय प्रमुखको नाम | ५ यस अवधिको बजेट (र.) | <ul><li>(क) आन्तरीक १, नेपाल सरकार</li></ul> | ० संस्था          | ३ जनसङ्ग्रभाषिता | (ख) वैदेशिक १ स्प                   | २. अनुदान                                                     | (ग) बात् संस्था                               | जियाकलाय विवरण                                                                             |                                                             | or                       | थपुताङजमानंस्टक<br>हिपोआर्डिपोआर्रमान्स      |  |  |  |

्र<u>ी के प्रति प्रतिष्</u>

SUB-ENGINEER तथार गुनेको सही

| E                                                                  |                                                                                                     |                                                                                                                                                              | कृत्तियत                                             | ¥6                            |                                                              |                              |                  |                                    | को सही           |
|--------------------------------------------------------------------|-----------------------------------------------------------------------------------------------------|--------------------------------------------------------------------------------------------------------------------------------------------------------------|------------------------------------------------------|-------------------------------|--------------------------------------------------------------|------------------------------|------------------|------------------------------------|------------------|
| १३कम रु प्रजाहमा                                                   |                                                                                                     | १००,००                                                                                                                                                       | ′०७६<br>हो बर्च<br>प्रतिशत                           | 00.00P                        | 900,00                                                       | 900.00                       |                  |                                    | स्तारका मेहा सही |
|                                                                    | × .                                                                                                 | ् अनुदान १<br>वारिक वर्जटको तुसनमा खर्च प्रतिशत<br>शुरुदेवि यस अवधिमम्मको कूल खर्च प्रतिशत (कूल लागतको तुसनामा।<br>वितेको समय प्रतिशतमा (कूल अवधिको तुसनामा) | यस् ०७५/०७६<br>अवधिसम्मक्षे खर्च<br>रकस रु गितिश     | 15 P                          | tt                                                           | 03:03                        | Ш                | \$63.3%                            |                  |
| ्रें<br>इ. १. १५                                                   | बैदार स्थ<br>000                                                                                    | (कूल लाग)<br>नामा)                                                                                                                                           |                                                      | <mark>%</mark> ⊗b             | 8 8                                                          | 8                            | Ħ                |                                    |                  |
|                                                                    |                                                                                                     | ् अनुदान<br>वार्षिक बजेटको तुकनामा खर्च प्रतिशत<br>शुरुदेखि यस अवधिसम्मको कूल खर्च प्रतिशत (कू<br>वितेको समय प्रतिशतमा (कूल अवधिको तुकनामा                   | 1                                                    | न्त्र<br>१४.९६                | H                                                            | ++                           | Hf               | HH                                 |                  |
| _                                                                  | सरकार                                                                                               | न<br>माख्यंप्री<br>मकोक्ल ब<br>गाक्ल क                                                                                                                       | /०%, अवधिर<br>प्रगति<br>भारित                        |                               |                                                              | 23.6c                        | Ш                | Щ                                  |                  |
| ্থ<br>অব্<br>য                                                     | ग्रं<br>१. सेपाल सरकार<br>१. बन्धा<br>१. जनसङ्गापिता<br>६९. म्ह्या                                  | २ अनुदान<br>टको तुलनाम<br>अवधिसम्मन<br>य प्रतिशतमा                                                                                                           | यस् ठ७५ <u>.</u><br>परिमाण                           | 90000                         | 90000                                                        | 00:006                       | Ш                | Ш                                  |                  |
| यस अवधिको खर्च (ह.)<br>(का चाल<br>(का संकीतन                       | ्का दुवारत<br>(क) अन्तरी १, नेपाल सरकार<br>२, अनसहमागिता<br>१७) वैदेशिक १, अप                       | ्र अनुदान<br>वार्षिक वजेटको तुलनामा खर्चे प्रतिशत<br>शुरुदेवि यस अवधिसम्मको कूल खर्चे प्र<br>वितेको समग्र प्रतिशतमा (सूख अवधिको                              | लक्ष्य<br>बजेट                                       | ٠٠ E                          | S. S                     | \$0<br>\$                    |                  | \$43.3%<br>\$43.3%                 |                  |
|                                                                    |                                                                                                     | 9 o u                                                                                                                                                        | को बर्षिक<br>भार                                     | 3868                          | ५४.४५<br>१४.४५                                               | २३६८                         |                  | 940                                |                  |
| <b>डा<u>केंक दुर्गत प्रतिवेशन</u><br/>७</b><br>७                   |                                                                                                     |                                                                                                                                                              | यस ०७५/०७६ को बर्षिक लक्ष्य<br>है   परिमाण   भार   ब | 00000                         | 00000                                                        | 0000ь                        | Ш                |                                    |                  |
| <b>बर्ग क्रिक</b>                                                  |                                                                                                     |                                                                                                                                                              | यस् (<br>इकाइं                                       | w o                           |                                                              |                              | ttt              | HT                                 |                  |
| Acow, owe Covy owe and with them senter                            |                                                                                                     |                                                                                                                                                              | कार्य<br>भार्                                        | × %                           | 58.88<br>इ.स.                                                | २३६८                         | Ш                | 000                                |                  |
| २०७५/ ०७६<br>८०५१/ ७०३<br>संयोग मामिना तथा चानीय                   |                                                                                                     |                                                                                                                                                              | आयोजनाको कुल कार्य<br>माण लागत भ                     | *                             | ०६५०                                                         | ०४०४                         | Ш                | केट २ १<br>इन २ २ १                |                  |
| २०७५/ ०७६<br>५०१५७०३<br>संधीय मामिला तथ                            | डिलमान शास्य<br>३८२२५<br>३८२२५                                                                      | 00.00                                                                                                                                                        | आयोजना<br>परिमाण                                     | 3                             | 00000                                                        | 00006                        | Ш                |                                    |                  |
| २०७५/ ०७%<br>८०९५/७०३<br>संशोध मामिल                               | अयमी<br>अयं                                                                                         | o.                                                                                                                                                           | 4                                                    | 5                             | ĦΤ                                                           | Ş                            | ${\sf H}{\sf H}$ | जम्मा<br>कखर्च<br>जम्मा            | T TER            |
|                                                                    | नाम<br>रक्षार                                                                                       | भिता                                                                                                                                                         | बर्ग                                                 | स न 9                         | उत्तान इ<br>इ                                                | <b>५</b>                     |                  | जम्मा<br>प्रशासनिक बच<br>कूल जम्मा | SIR PASCANERA    |
| आ. व.<br>बबेट उपशीरक नं.<br>मन्त्रास्त्रास्त्रास्त्रास्त्रास्त्रास | कवन्त्रम् अध्यक्षमाच्या प्रमुखको नाम<br>यस अवधिको बजेट (४)<br>(क) आन्तरीक १ नेपाल सरकार<br>२ संस्था | ३ जनसङ्गागिता<br>१. ऋण<br>२. अनुदान                                                                                                                          | क्रियाकलाप विवर्ण                                    | २<br>पास्तु निमारवाकसुरूकवतान | ताङ्गोमानेनिमरचेक्सिसङ्क वहा न २<br>कुगा टिकड्ड सरूक रहा न इ | भाग्यीन ग्रीपण्ड सहक वहा न ४ |                  |                                    |                  |
| आ. व.<br>बजेट उपशीर्षक ने.<br>मन्त्राय                             | लग्ना, शास्त्रभाषा पा<br>बायोजना/कार्यालय प्रमुख<br>यस् अन्तरीकः १, नेपाल<br>२, संस्था              | ह जनसक्ष<br>(ख) वैदेशिक 9. ऋण<br>२. अनुदा<br>(ग) बात् संस्था                                                                                                 | <u> </u>                                             | निमार्चाः                     | ।मानेनिम-<br>टेक्टुड स                                       | न जीपण्ड                     |                  |                                    |                  |
|                                                                    |                                                                                                     |                                                                                                                                                              | l∩fit wa                                             |                               | र ताइजा                                                      |                              | or nor           | الله المالية                       | oraiol uao ori   |
| Printed by B                                                       | oltPDF (c                                                                                           | I) NCH 3                                                                                                                                                     | <del>U L'UW</del>                                    | 11 B                          |                                                              | <del>58</del> L              | OT HOL           |                                    | ercial use only. |