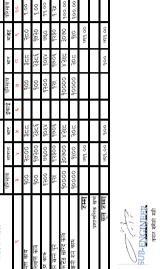

्र<u>ी के प्रति प्रतिष्</u>

SUB-ENGINEER तथार गुनेको सही

| E                                                                  |                                                                                                     |                                                                                                                                                              | कृत्तियत                                             | ¥6                            |                                                              |                              |                  |                                    | को सही           |
|--------------------------------------------------------------------|-----------------------------------------------------------------------------------------------------|--------------------------------------------------------------------------------------------------------------------------------------------------------------|------------------------------------------------------|-------------------------------|--------------------------------------------------------------|------------------------------|------------------|------------------------------------|------------------|
| १३कम रु प्रजाहमा                                                   |                                                                                                     | १००,००                                                                                                                                                       | ′०७६<br>हो बर्च<br>प्रतिशत                           | 00.00P                        | 900,00                                                       | 900.00                       |                  |                                    | स्तारका मेहा सही |
|                                                                    | × .                                                                                                 | ् अनुदान १<br>वारिक वर्जटको तुसनमा खर्च प्रतिशत<br>शुरुदेवि यस अवधिमम्मको कूल खर्च प्रतिशत (कूल लागतको तुसनामा।<br>वितेको समय प्रतिशतमा (कूल अवधिको तुसनामा) | यस् ०७५/०७६<br>अवधिसम्मक्षे खर्च<br>रकस रु गितिश     | 15 P                          | tt                                                           | 03:03                        | Ш                | \$63.3%                            |                  |
| ्रें<br>इ. १. १५                                                   | बैदार स्थ<br>000                                                                                    | (कूल लाग)<br>नामा)                                                                                                                                           |                                                      | <mark>%</mark> ⊗b             | 8 8                                                          | 8                            | Ħ                |                                    |                  |
|                                                                    |                                                                                                     | ् अनुदान<br>वार्षिक बजेटको तुकनामा खर्च प्रतिशत<br>शुरुदेखि यस अवधिसम्मको कूल खर्च प्रतिशत (कू<br>वितेको समय प्रतिशतमा (कूल अवधिको तुकनामा                   | 1                                                    | न्त्र<br>१४.९६                | H                                                            | ++                           | Hf               | HH                                 |                  |
| _                                                                  | सरकार                                                                                               | न<br>माख्यंप्री<br>मकोक्ल ब<br>गाक्ल क                                                                                                                       | /०%, अवधिर<br>प्रगति<br>भारित                        |                               |                                                              | 23.6c                        | Ш                | Щ                                  |                  |
| ্থ<br>অব্<br>য                                                     | ग्रं<br>१. सेपाल सरकार<br>१. बन्धा<br>१. जनसङ्गापिता<br>६९. म्ह्या                                  | २ अनुदान<br>टको तुलनाम<br>अवधिसम्मन<br>य प्रतिशतमा                                                                                                           | यस् ठ७५ <u>.</u><br>परिमाण                           | 90000                         | 90000                                                        | 00:006                       | Ш                | Ш                                  |                  |
| यस अवधिको खर्च (ह.)<br>(का चाल<br>(का संकीतन                       | ्का दुवारत<br>(क) अन्तरी १, नेपाल सरकार<br>२, अनसहमागिता<br>१७) वैदेशिक १, अप                       | ्र अनुदान<br>वार्षिक वजेटको तुलनामा खर्चे प्रतिशत<br>शुरुदेवि यस अवधिसम्मको कूल खर्चे प्र<br>वितेको समग्र प्रतिशतमा (सूख अवधिको                              | लक्ष्य<br>बजेट                                       | ٠٠ E                          | S. S                     | \$0<br>\$                    |                  | \$43.3%<br>\$43.3%                 |                  |
|                                                                    |                                                                                                     | 9 o u                                                                                                                                                        | को बर्षिक<br>भार                                     | 3868                          | ५४.४५<br>१४.४५                                               | २३६८                         |                  | 940                                |                  |
| <b>डा<u>केंक दुर्गत प्रतिवेशन</u><br/>७</b><br>७                   |                                                                                                     |                                                                                                                                                              | यस ०७५/०७६ को बर्षिक लक्ष्य<br>है   परिमाण   भार   ब | 00000                         | 00000                                                        | 0000ь                        | Ш                |                                    |                  |
| <b>बर्ग क्रिक</b>                                                  |                                                                                                     |                                                                                                                                                              | यस् (<br>इकाइं                                       | w o                           |                                                              |                              | ttt              | HT                                 |                  |
| Acow, owe Covy owe and with them senter                            |                                                                                                     |                                                                                                                                                              | कार्य<br>भार्                                        | × %                           | 58.88<br>इ.स.                                                | २३६८                         | Ш                | 000                                |                  |
| २०७५/ ०७६<br>८०५१/ ७०३<br>संयोग मामिना तथा चानीय                   |                                                                                                     |                                                                                                                                                              | आयोजनाको कुल कार्य<br>माण लागत भ                     | *                             | ०६५०                                                         | ०४०४                         | Ш                | केट २ १<br>इन २ २ १                |                  |
| २०७५/ ०७६<br>५०१५७०३<br>संधीय मामिला तथ                            | डिलमान शास्य<br>३८२२५<br>३८२२५                                                                      | 00.00                                                                                                                                                        | आयोजना<br>परिमाण                                     | 3                             | 00000                                                        | 00006                        | Ш                |                                    |                  |
| २०७५/ ०७%<br>८०९५/७०३<br>संशोध मामिल                               | अयमी<br>अयं                                                                                         | o.                                                                                                                                                           | 4                                                    | 5                             | ĦΤ                                                           | Ş                            | ${\sf H}{\sf H}$ | जम्मा<br>कखर्च<br>जम्मा            | T TER            |
|                                                                    | नाम<br>रक्षार                                                                                       | भिता                                                                                                                                                         | बर्ग                                                 | स न 9                         | उत्तान इ<br>इ                                                | <b>५</b>                     |                  | जम्मा<br>प्रशासनिक बच<br>कूल जम्मा | SIR PASCANERA    |
| आ. व.<br>बबेट उपशीरक नं.<br>मन्त्रास्त्रास्त्रास्त्रास्त्रास्त्रास | कवन्त्रम् अध्यक्षमाच्या प्रमुखको नाम<br>यस अवधिको बजेट (४)<br>(क) आन्तरीक १ नेपाल सरकार<br>२ संस्था | ३ जनसङ्गागिता<br>१. ऋण<br>२. अनुदान                                                                                                                          | क्रियाकलाप विवर्ण                                    | २<br>पास्तु निमारवाकसुरूकवतान | ताङ्गोमानेनिमरचेक्सिसङ्क वहा न २<br>कुगा टिकड्ड सरूक रहा न इ | भाग्यीन ग्रीपण्ड सहक वहा न ४ |                  |                                    |                  |
| आ. व.<br>बजेट उपशीर्षक ने.<br>मन्त्राय                             | लग्ना, शास्त्रभाषा पा<br>बायोजना/कार्यालय प्रमुख<br>यस् अन्तरीकः १, नेपाल<br>२, संस्था              | ह जनसक्ष<br>(ख) वैदेशिक 9. ऋण<br>२. अनुदा<br>(ग) बात् संस्था                                                                                                 | <u> </u>                                             | निमार्चाः                     | ।मानेनिम-<br>टेक्टुड स                                       | न जीपण्ड                     |                  |                                    |                  |
|                                                                    |                                                                                                     |                                                                                                                                                              | l∩fit wa                                             |                               | र ताइजा                                                      |                              | or nor           | الله المالية                       | oraiol uao ori   |
| Printed by B                                                       | oltPDF (c                                                                                           | I) NCH 3                                                                                                                                                     | <del>U L'UW</del>                                    | 11 B                          |                                                              | <del>58</del> L              | OT HOL           |                                    | ercial use only. |