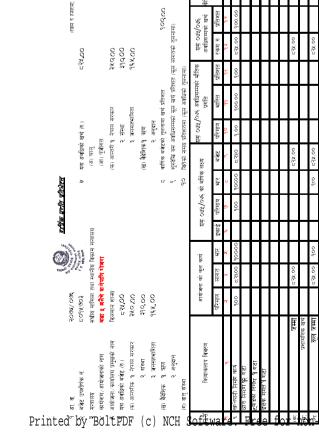

|                               |                                                                                |                           |          |                |                   |                  |                                     |                                                             |                                           |                                          |          |            |                        |                        |                       |   |   |    |   |     |                |                |           | <i>'</i>                       |
|-------------------------------|--------------------------------------------------------------------------------|---------------------------|----------|----------------|-------------------|------------------|-------------------------------------|-------------------------------------------------------------|-------------------------------------------|------------------------------------------|----------|------------|------------------------|------------------------|-----------------------|---|---|----|---|-----|----------------|----------------|-----------|--------------------------------|
| E                             |                                                                                |                           |          |                |                   |                  |                                     |                                                             |                                           | कैंग्सि यत                               |          | хь         |                        |                        |                       |   |   |    |   |     |                |                |           | 46 M                           |
| १कम रु स्वारम्।               |                                                                                |                           |          |                |                   |                  | >><br>>><br>***                     |                                                             |                                           | यस् ०७५/०७६<br>अवधिसम्मक्ते खर्च         | ग्रहेशत  | 2.6        | ४९.५२                  | e3.४०                  | 98.39                 |   |   |    |   |     |                |                |           | व्यक्ति महिल्ला                |
| 73<br>74,8<br>54,8            |                                                                                | 1364.83                   |          | 000            |                   |                  |                                     | ागतका तुलन                                                  |                                           | यम् ०७५/०७६<br>अवधिसम्मको ख              | रक्स क   | 43         | 083.EO                 | 899.00                 | १५२५३                 |   |   |    |   |     | 935%.83        |                | 9398.83   |                                |
| er<br>er                      |                                                                                | 93.0                      |          | d              |                   |                  |                                     | জোল কেন্দ্ৰ হ                                               | तुलनामा।                                  | को भौतिक                                 | प्रतिशत  | <b>ટ</b> ક | ∞b                     | 48                     | 900<br>100            |   |   |    |   |     |                |                |           |                                |
|                               |                                                                                | èdele                     |          | ाभिता          |                   |                  | वार्षिक बजेटको तुलनामा खर्च प्रतिशत | গুঙুবাত যেন গৰাখন্দশদা কুল অহি সাৱগার (কুল লামারকা বুলনাদা) | वितेको समय प्रतिशतमा (कूल अवधिको तुलनामा। | यस् ठ७५/०७६ बर्बाधसम्मको भौतिक<br>प्रगति | भारित    | 44         | አያ.የአ                  | \$4.0X                 | ૧૨.૭૧                 |   |   |    |   |     |                |                |           |                                |
| <u>জ</u> ন্                   | JE J                                                                           | १. नेपाल म                | ् संस्था | ३. जनसङ्गाभिता | £                 | २. अनुदान        | को तुलनामा                          | अवाधसम्म                                                    | प्रतिशतमा                                 | √४७० सेव                                 | यश्चिमाण | оь         | 3,00                   | 3.00                   | 9.00                  |   |   |    |   |     |                |                |           |                                |
| यस अवधिको खर्च (८.)           | (अ) चालु<br>(आ) पूजीगत                                                         | (क) आन्तरी १, नेपाल सरकार |          |                | (ख) वैदेशिक १. ऋण |                  | वार्षिक बजेट<br>                    | शुरुदाख यस                                                  | वितेको समय                                | लध्य                                     | बजेट     | 8          | ୦୪୬ର                   | ४००४                   | 95%                   |   |   |    |   |     | 486338         |                | ४६६१४१    |                                |
| <i>विनेशम</i><br>७            |                                                                                |                           |          |                |                   |                  | ls d                                | ~                                                           | 45                                        | कोबर्षिक                                 | žilte    | 5          | ጻረቂዝ                   | λολξ                   | ઠિકારે                |   |   |    |   |     |                |                | dico      |                                |
| ्रार्थेक प्रतीय प्रतिशेख<br>् |                                                                                |                           |          |                |                   |                  |                                     |                                                             |                                           | यस ०७५/०७६ को बर्षिक सक्ष्य              | परिमाण   | 6          | 300                    | 300                    | 900                   |   |   |    |   |     |                |                |           |                                |
| \$272<br>1                    | न्यालय                                                                         |                           |          |                |                   |                  |                                     |                                                             |                                           | यस                                       | इकाइ     | نون        |                        |                        |                       |   |   |    |   |     |                |                |           |                                |
|                               | विकास म                                                                        |                           |          |                |                   |                  |                                     |                                                             |                                           | कार्य                                    | भार      | ×          | ጻèèì                   | አወጻት                   | ხიბხ                  |   |   |    |   |     |                |                | 900       |                                |
| sac. "I's a d                 | था स्थानीय<br>रै <b>द वार्य</b>                                                |                           |          |                |                   |                  |                                     |                                                             |                                           | आयोजना को कुल कार्य                      | लागत     | 1,         | ୦୦%ର                   | ዕዥ 20 እ                | ४५५५                  |   |   |    |   |     | <u>४६६१४</u> १ |                | 489338    |                                |
| २००४/०७६<br>८०४४/०७६          | संधीय मामिला तथा स्थानीय विकास मन्त्रालय<br>मे <mark>टरसङ्कल बरिद बार्य</mark> | डिलमान शाक्य              | १४९३३४   | १६६३१६         |                   | 00.00            |                                     |                                                             |                                           | आयोज                                     | यस्मिता  | ž          | 300                    | 300                    | 900                   |   |   |    |   |     |                |                |           |                                |
| n 20                          |                                                                                |                           |          |                |                   | माभिता           |                                     |                                                             |                                           | वेबर्ण                                   |          |            | का                     | को                     | न                     |   |   |    |   |     | जम्मा          | प्रशासनिक खर्च | कूल जम्मा | SUB-ENGINEER<br>FREE erich auf |
| आ. व.<br>बजेट उपशीपक नं       | मन्त्रालय<br>कार्यक्रम्∠आयोजनाको नाम                                           |                           |          | (क) आन्तरीफ    | २ संस्था          | ३ जनसङ्ग्रभाषिता | (ख) वैद्याभिक                       |                                                             | (ग) बात् संस्था                           | क्रियाकलाप विवर्ण                        |          | r          | मेटर्सदकल ११० सि.स. का | भेटरसङ्कल १५०सि.मि. को | Scooter ११० सि.सि. को |   |   |    |   |     |                |                |           |                                |
| Printed by                    | ′″Bŏ.                                                                          | ltI                       | D.       | F              | ( (               | ;)               | N(                                  | CH                                                          | 9                                         | lofi                                     | Wa       | ٣          | 9~                     | Ή                      | ře                    | ٩ | f | 01 | ŀ | ıdı | je<br>P        | ē              | Ť         | mercial use only.              |