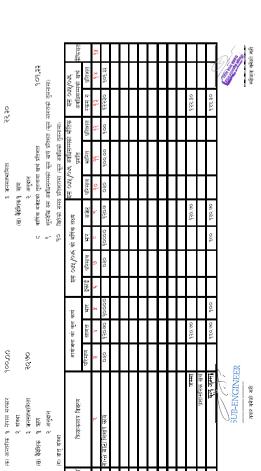

्र<u>ी के प्रति प्रतिष्</u>

SUB-ENGINEER तथार गुनेको सही

| E                                                                  |                                                                                                     |                                                                                                                                                              | कृत्तियत                                             | ¥6                            |                                                              |                              |                  |                                    | को सही           |
|--------------------------------------------------------------------|-----------------------------------------------------------------------------------------------------|--------------------------------------------------------------------------------------------------------------------------------------------------------------|------------------------------------------------------|-------------------------------|--------------------------------------------------------------|------------------------------|------------------|------------------------------------|------------------|
| १३कम रु प्रजाहमा                                                   |                                                                                                     | १००,००                                                                                                                                                       | ′०७६<br>हो बर्च<br>प्रतिशत                           | 00.00P                        | 900,00                                                       | 900.00                       |                  |                                    | स्तारका मेहा सही |
|                                                                    | × .                                                                                                 | ् अनुदान १<br>वारिक वर्जटको तुसनमा खर्च प्रतिशत<br>शुरुदेवि यस अवधिमम्मको कूल खर्च प्रतिशत (कूल लागतको तुसनामा।<br>वितेको समय प्रतिशतमा (कूल अवधिको तुसनामा) | यस् ०७५/०७६<br>अवधिसम्मक्षे खर्च<br>रकस रु गितिश     | 15 P                          | tt                                                           | 03:03                        | Ш                | \$63.3%                            |                  |
| ्रें<br>इ. १. १५                                                   | बैदार स्थ<br>000                                                                                    | (कूल लाग)<br>नामा)                                                                                                                                           |                                                      | <mark>%</mark> ⊗b             | 8 8                                                          | 8                            | Ħ                |                                    |                  |
|                                                                    |                                                                                                     | ् अनुदान<br>वार्षिक बजेटको तुकनामा खर्च प्रतिशत<br>शुरुदेखि यस अवधिसम्मको कूल खर्च प्रतिशत (कू<br>वितेको समय प्रतिशतमा (कूल अवधिको तुकनामा                   | 1                                                    | न्त्र<br>१४.९६                | H                                                            | ++                           | Hf               | HH                                 |                  |
| _                                                                  | सरकार                                                                                               | न<br>माख्यंप्री<br>मकोक्ल ब<br>गाक्ल क                                                                                                                       | /०%, अवधिर<br>प्रगति<br>भारित                        |                               |                                                              | 23.6c                        | Ш                | Щ                                  |                  |
| ্থ<br>অব্<br>য                                                     | ग्रं<br>१. सेपाल सरकार<br>१. बन्धा<br>१. जनसङ्गापिता<br>६९. म्ह्या                                  | २ अनुदान<br>टको तुलनाम<br>अवधिसम्मन<br>य प्रतिशतमा                                                                                                           | यस् ठ७५ <u>.</u><br>परिमाण                           | 90000                         | 90000                                                        | 00:006                       | Ш                | Ш                                  |                  |
| यस अवधिको खर्च (ह.)<br>(का चाल<br>(का संकीतन                       | ्का दुवारत<br>(क) अन्तरी १, नेपाल सरकार<br>२, अनसहमागिता<br>१७) वैदेशिक १, अप                       | ्र अनुदान<br>वार्षिक वजेटको तुलनामा खर्चे प्रतिशत<br>शुरुदेवि यस अवधिसम्मको कूल खर्चे प्र<br>वितेको समग्र प्रतिशतमा (सूख अवधिको                              | लक्ष्य<br>बजेट                                       | ٠٠ E                          | S. S                     | \$0<br>\$                    |                  | \$43.3%<br>\$43.3%                 |                  |
|                                                                    |                                                                                                     | 9 o u                                                                                                                                                        | को बर्षिक<br>भार                                     | 3868                          | ५४.४५<br>१४.४५                                               | २३६८                         |                  | 940                                |                  |
| <b>डा<u>केंक दुर्गत प्रतिवेशन</u><br/>७</b><br>७                   |                                                                                                     |                                                                                                                                                              | यस ०७५/०७६ को बर्षिक लक्ष्य<br>है   परिमाण   भार   ब | 00000                         | 00000                                                        | 0000ь                        | Ш                |                                    |                  |
| <b>बर्ग क्रिक</b>                                                  |                                                                                                     |                                                                                                                                                              | यस् (<br>इकाइं                                       | w o                           |                                                              |                              | ttt              | HT                                 |                  |
| Acow, owe Covy owe and with them senter                            |                                                                                                     |                                                                                                                                                              | कार्य<br>भार्                                        | × %                           | 58.88<br>इ.स.                                                | २३६८                         | Ш                | 000                                |                  |
| २०७५/ ०७६<br>८०५१/ ७०३<br>संयोग मामिना तथा चानीय                   |                                                                                                     |                                                                                                                                                              | आयोजनाको कुल कार्य<br>माण लागत भ                     | *                             | ०६५०                                                         | ०४०४                         | Ш                | केट २ १<br>इन २ २ १                |                  |
| २०७५/ ०७६<br>५०१५७०३<br>संधीय मामिला तथ                            | डिलमान शास्य<br>३८२२५<br>३८२२५                                                                      | 00.00                                                                                                                                                        | आयोजना<br>परिमाण                                     | 3                             | 00000                                                        | 00006                        | Ш                |                                    |                  |
| २०७५/ ०७%<br>८०९५/७०३<br>संशोध मामिल                               | अयमी<br>अयं                                                                                         | o.                                                                                                                                                           | 4                                                    | 5                             | ĦΤ                                                           | Ş                            | ${\sf H}{\sf H}$ | जम्मा<br>कखर्च<br>जम्मा            | T TER            |
|                                                                    | नाम<br>रक्षार                                                                                       | भिता                                                                                                                                                         | बर्ग                                                 | स न 9                         | उत्तान इ<br>इ                                                | <b>५</b>                     |                  | जम्मा<br>प्रशासनिक बच<br>कूल जम्मा | SIR PASCANERA    |
| आ. व.<br>बबेट उपशीरक नं.<br>मन्त्रास्त्रास्त्रास्त्रास्त्रास्त्रास | कवन्त्रम् अध्यक्षमाच्या प्रमुखको नाम<br>यस अवधिको बजेट (४)<br>(क) आन्तरीक १ नेपाल सरकार<br>२ संस्था | ३ जनसङ्गागिता<br>१. ऋण<br>२. अनुदान                                                                                                                          | क्रियाकलाप विवर्ण                                    | २<br>पास्तु निमारवाकसुरूकवतान | ताङ्गोमानेनिमरचेक्सिसङ्क वहा न २<br>कुगा टिकड्ड सरूक रहा न इ | भाग्यीन ग्रीपण्ड सहक वहा न ४ |                  |                                    |                  |
| आ. व.<br>बजेट उपशीर्षक ने.<br>मन्त्राय                             | लग्ना, शास्त्रभाषा पा<br>बायोजना/कार्यालय प्रमुख<br>यस् अन्तरीकः १, नेपाल<br>२, संस्था              | ह जनसक्ष<br>(ख) वैदेशिक 9. ऋण<br>२. अनुदा<br>(ग) बात् संस्था                                                                                                 | <u> </u>                                             | निमार्चाः                     | ।मानेनिम-<br>टेक्टुड स                                       | न जीपण्ड                     |                  |                                    |                  |
|                                                                    |                                                                                                     |                                                                                                                                                              | l∩fit wa                                             |                               | र ताइजा                                                      |                              | or nor           | الله المالية                       | oraiol uao ori   |
| Printed by B                                                       | oltPDF (c                                                                                           | I) NCH 3                                                                                                                                                     | <del>U L'UW</del>                                    | 11 B                          |                                                              | <del>58</del> L              | OT HOL           |                                    | ercial use only. |