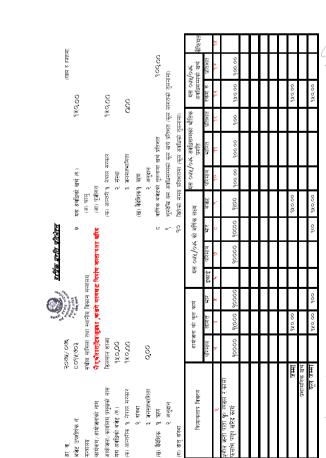

| २००४/०० च                    | ि यस अवधिको खर्चा ह <sub>ा</sub> । ७४.५,९० | (अ) चालु                | (आ) पूजीगत                    | (क) आन्तरी १, नेपाल सरकार ७४५९० | ्र, संस्था            | ३, जनसङ्ग्यागिता                             | (ख) वैदिशिक १, ऋण | ्र अनुदान        | द बाधिक बजेटको तुलनामा खर्च प्रतिशत | ९ शुरुबेखि यस अवधिसम्मको कूल खर्च प्रतिशत (कूल लगतको तुलनामा) | 9.o वितेको समय प्रतिशतमा (कूल अवधिको तुलनामा) | यस ०७५/०६: को बाफि लह्य यस ०७५/०६: ब्रवधिसम्मको भीतिक यस ०७५/०६:<br>प्रगति अवधिसम्मको बर्च | दुक्काई परिमाप भार बजेट परिमाण भारेत प्रतिशत रकम रु प्रतिशत | શત કો તે મુખ પણ તે તે મુ | \$\$\\$\ o\\$\X\\\\\\\\\\\\\\\\\\\\\\\\\\\\\ |  |  |  |
|------------------------------|--------------------------------------------|-------------------------|-------------------------------|---------------------------------|-----------------------|----------------------------------------------|-------------------|------------------|-------------------------------------|---------------------------------------------------------------|-----------------------------------------------|--------------------------------------------------------------------------------------------|-------------------------------------------------------------|--------------------------|----------------------------------------------|--|--|--|
| इ०७४/०७६<br>इ०७४/०७६         | ST. ST.                                    | स्थानीय विकास मन्त्रासय | क क्रि.गी.बार.                |                                 |                       |                                              |                   |                  |                                     |                                                               |                                               | आयोजना को कुल कार्य                                                                        | लागत भार दुकाई                                              | h X 1                    | 00006 8.8388                                 |  |  |  |
|                              | द <b>े</b>                                 | संधीय मामिला तथा        | वर्षे ताडगोमने सडक हि.गी.बार. | डिलमान शाक्य                    | 8.8 <b>3</b> 86)      | 8 R 3 R 6                                    |                   | 00.00            |                                     |                                                               |                                               | आयोजना न                                                                                   | यिहेमीवा ल                                                  | mr                       | .s 0%2                                       |  |  |  |
| क्षा. व.<br>बजेट उपशीर्षक नं | स्ट उपशीर्षक नं                            | मन्त्रालय               | कार्यक्रम्/आयोजनाको नाम       | ४. आयोजना∵कार्यालय प्रमुखको नाम | ५ यस अवधिको बजेट (र.) | <ul><li>(क) आन्तरीक १, नेपाल सरकार</li></ul> | ० संस्था          | ३ जनसङ्ग्रभाषिता | (ख) वैदेशिक १ स्प                   | २. अनुदान                                                     | (ग) बात् संस्था                               | जियाकलाय विवरण                                                                             |                                                             | or                       | थपुताङजमानंस्टक<br>हिपोआर्डिपोआर्रमान्स      |  |  |  |