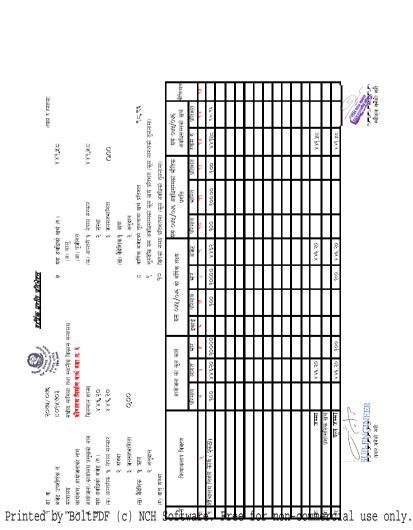

| २००४/०० च                    | ि यस अवधिको खर्चा ह <sub>ा</sub> । ७४.५,९० | (अ) चालु                | (आ) पूजीगत                    | (क) आन्तरी १, नेपाल सरकार ७४५९० | ्र, संस्था            | ३, जनसङ्ग्यागिता                             | (ख) वैदिशिक १, ऋण | ्र अनुदान        | द बाधिक बजेटको तुलनामा खर्च प्रतिशत | ९ शुरुबेखि यस अवधिसम्मको कूल खर्च प्रतिशत (कूल लगतको तुलनामा) | 9.o वितेको समय प्रतिशतमा (कूल अवधिको तुलनामा) | यस ०७५/०६: को बाफि लह्य यस ०७५/०६: ब्रवधिसम्मको भीतिक यस ०७५/०६:<br>प्रगति अवधिसम्मको बर्च | दुक्काई परिमाप भार बजेट परिमाण भारेत प्रतिशत रकम रु प्रतिशत | શત કો તે મુખ પણ તે તે મુ | \$\$\\$\ o\\$\X\\\\\\\\\\\\\\\\\\\\\\\\\\\\\ |  |  |  |
|------------------------------|--------------------------------------------|-------------------------|-------------------------------|---------------------------------|-----------------------|----------------------------------------------|-------------------|------------------|-------------------------------------|---------------------------------------------------------------|-----------------------------------------------|--------------------------------------------------------------------------------------------|-------------------------------------------------------------|--------------------------|----------------------------------------------|--|--|--|
| इ०७४/०७६<br>इ०७४/०७६         | ST. ST.                                    | स्थानीय विकास मन्त्रासय | क क्रि.गी.बार.                |                                 |                       |                                              |                   |                  |                                     |                                                               |                                               | आयोजना को कुल कार्य                                                                        | लागत भार दुकाई                                              | h X 1                    | 00006 8.8388                                 |  |  |  |
|                              | द <b>े</b>                                 | संधीय मामिला तथा        | वर्षे ताडगोमने सडक हि.गी.बार. | डिलमान शाक्य                    | 8.8 <b>3</b> 86)      | 8 R 3 R 6                                    |                   | 00.00            |                                     |                                                               |                                               | आयोजना न                                                                                   | यिहेमीवा ल                                                  | mr                       | .s 0%2                                       |  |  |  |
| क्षा. व.<br>बजेट उपशीर्षक नं | स्ट उपशीर्षक नं                            | मन्त्रालय               | कार्यक्रम्/आयोजनाको नाम       | ४. आयोजना∵कार्यालय प्रमुखको नाम | ५ यस अवधिको बजेट (र.) | <ul><li>(क) आन्तरीक १, नेपाल सरकार</li></ul> | ० संस्था          | ३ जनसङ्ग्रभाषिता | (ख) वैदेशिक १ स्प                   | २. अनुदान                                                     | (ग) बात् संस्था                               | जियाकलाय विवरण                                                                             |                                                             | or                       | थपुताङजमानंस्टक<br>हिपोआर्डिपोआर्रमान्स      |  |  |  |

्र<u>ी के प्रति प्रतिष्</u>

SUB-ENGINEER तथार गुनेको सही

| E                                                                  |                                                                                                     |                                                                                                                                                              | कृत्तियत                                             | ¥6                            |                                                              |                              |                  |                                    | को सही           |
|--------------------------------------------------------------------|-----------------------------------------------------------------------------------------------------|--------------------------------------------------------------------------------------------------------------------------------------------------------------|------------------------------------------------------|-------------------------------|--------------------------------------------------------------|------------------------------|------------------|------------------------------------|------------------|
| १३कम रु प्रजाहमा                                                   |                                                                                                     | १००,००                                                                                                                                                       | ′०७६<br>हो बर्च<br>प्रतिशत                           | 00.00P                        | 900,00                                                       | 900.00                       |                  |                                    | स्तारका मेहा सही |
|                                                                    | × .                                                                                                 | ् अनुदान १<br>वारिक वर्जटको तुसनमा खर्च प्रतिशत<br>शुरुदेवि यस अवधिमम्मको कूल खर्च प्रतिशत (कूल लागतको तुसनामा।<br>वितेको समय प्रतिशतमा (कूल अवधिको तुसनामा) | यस् ०७५/०७६<br>अवधिसम्मक्षे खर्च<br>रकस रु गितिश     | 15 P                          | tt                                                           | 03:03                        | Ш                | \$63.3%                            |                  |
| ्रें<br>इ. १. १५                                                   | बैदार स्थ<br>000                                                                                    | (कूल लाग)<br>नामा)                                                                                                                                           |                                                      | <mark>%</mark> ⊗b             | 8 8                                                          | 8                            | Ħ                |                                    |                  |
|                                                                    |                                                                                                     | ् अनुदान<br>वार्षिक बजेटको तुकनामा खर्च प्रतिशत<br>शुरुदेखि यस अवधिसम्मको कूल खर्च प्रतिशत (कू<br>वितेको समय प्रतिशतमा (कूल अवधिको तुकनामा                   | 1                                                    | न्त्र<br>१४.९६                | H                                                            | ++                           | Hf               | HH                                 |                  |
| _                                                                  | सरकार                                                                                               | न<br>माख्यंप्री<br>मकोक्ल ब<br>गाक्ल क                                                                                                                       | /०%, अवधिर<br>प्रगति<br>भारित                        |                               |                                                              | 23.6c                        | Ш                | Щ                                  |                  |
| ্থ<br>অব্<br>য                                                     | ग्रं<br>१. सेपाल सरकार<br>१. बन्धा<br>१. जनसङ्गापिता<br>६९. म्ह्या                                  | २ अनुदान<br>टको तुलनाम<br>अवधिसम्मन<br>य प्रतिशतमा                                                                                                           | यस् ठ७५ <u>.</u><br>परिमाण                           | 90000                         | 90000                                                        | 00:006                       | Ш                | Ш                                  |                  |
| यस अवधिको खर्च (ह.)<br>(का चाल<br>(का संकीतन                       | ्का दुवारत<br>(क) अन्तरी १, नेपाल सरकार<br>२, अनसहमागिता<br>१७) वैदेशिक १, अप                       | ्र अनुदान<br>वार्षिक वजेटको तुलनामा खर्चे प्रतिशत<br>शुरुदेवि यस अवधिसम्मको कूल खर्चे प्र<br>वितेको समग्र प्रतिशतमा (सूख अवधिको                              | लक्ष्य<br>बजेट                                       | ٠٠ E                          | S. S                     | \$0<br>\$                    |                  | \$43.3%<br>\$43.3%                 |                  |
|                                                                    |                                                                                                     | 9 o u                                                                                                                                                        | को बर्षिक<br>भार                                     | 3868                          | ५४.४५<br>१४.४५                                               | २३६८                         |                  | 940                                |                  |
| <b>डा<u>केंक दुर्गत प्रतिवेशन</u><br/>७</b><br>७                   |                                                                                                     |                                                                                                                                                              | यस ०७५/०७६ को बर्षिक लक्ष्य<br>है   परिमाण   भार   ब | 00000                         | 00000                                                        | 0000ь                        | Ш                |                                    |                  |
| <b>बर्ग क्रिक</b>                                                  |                                                                                                     |                                                                                                                                                              | यस् (<br>इकाइं                                       | w o                           |                                                              |                              | ttt              | HT                                 |                  |
| Acow, owe Covy owe and with them senter                            |                                                                                                     |                                                                                                                                                              | कार्य<br>भार्                                        | × %                           | 58.88<br>इ.स.                                                | २३६८                         | Ш                | 000                                |                  |
| २०७५/ ०७६<br>८०५१/ ७०३<br>संयोग मामिना तथा चानीय                   |                                                                                                     |                                                                                                                                                              | आयोजनाको कुल कार्य<br>माण लागत भ                     | *                             | ०६५०                                                         | ०४०४                         | Ш                | केट २ १<br>इन २ २ १                |                  |
| २०७५/ ०७६<br>५०१५७०३<br>संधीय मामिला तथ                            | डिलमान शास्य<br>३८२२५<br>३८२२५                                                                      | 00.00                                                                                                                                                        | आयोजना<br>परिमाण                                     | 3                             | 00000                                                        | 00006                        | Ш                |                                    |                  |
| २०७५/ ०७%<br>८०९५/७०३<br>संशोध मामिल                               | अयमी<br>अयं                                                                                         | o.                                                                                                                                                           | 4                                                    | 5                             | ĦΤ                                                           | Ş                            | ${\sf H}{\sf H}$ | जम्मा<br>कखर्च<br>जम्मा            | T TER            |
|                                                                    | नाम<br>रक्षार                                                                                       | भिता                                                                                                                                                         | बर्ग                                                 | स न 9                         | उत्तान इ<br>इ                                                | <b>५</b>                     |                  | जम्मा<br>प्रशासनिक बच<br>कूल जम्मा | SIR PASCANERA    |
| आ. व.<br>बबेट उपशीरक नं.<br>मन्त्रास्त्रास्त्रास्त्रास्त्रास्त्रास | कवन्त्रम् अध्यक्षमाच्या प्रमुखको नाम<br>यस अवधिको बजेट (४)<br>(क) आन्तरीक १ नेपाल सरकार<br>२ संस्था | ३ जनसङ्गागिता<br>१. ऋण<br>२. अनुदान                                                                                                                          | क्रियाकलाप विवर्ण                                    | २<br>पास्तु निमारवाकसुरूकवतान | ताङ्गोमानेनिमरचेक्सिसङ्क वहा न २<br>कुगा टिकड्ड सरूक रहा न इ | भाग्यीन ग्रीपण्ड सहक वहा न ४ |                  |                                    |                  |
| आ. व.<br>बजेट उपशीर्षक ने.<br>मन्त्राय                             | लग्ना, शास्त्रभाषा पा<br>बायोजना/कार्यालय प्रमुख<br>यस् अन्तरीकः १, नेपाल<br>२, संस्था              | ह जनसक्ष<br>(ख) वैदेशिक 9. ऋण<br>२. अनुदा<br>(ग) बात् संस्था                                                                                                 | <u> </u>                                             | निमार्चाः                     | ।मानेनिम-<br>टेक्टुड स                                       | न जीपण्ड                     |                  |                                    |                  |
|                                                                    |                                                                                                     |                                                                                                                                                              | l∩fit wa                                             |                               | र ताइजा                                                      |                              | or nor           | الله المالية                       | oraiol uao ori   |
| Printed by B                                                       | oltPDF (c                                                                                           | I) NCH 3                                                                                                                                                     | <del>U L'UW</del>                                    | 11 B                          |                                                              | <del>58</del> L              | OT HOL           |                                    | ercial use only. |